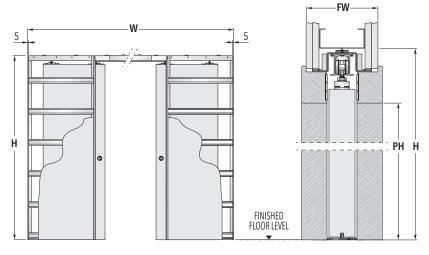

## **DOUBLE FD30 POCKET DOORS SYSTEM**

| FRAMES FOR DOUBLE DOORS |                   |               | DOOR PANEL UK                         |      |
|-------------------------|-------------------|---------------|---------------------------------------|------|
| MAX. PASSAGE SIZE       | OVERALL DIMENSION | FINISHED WALL |                                       |      |
| PW x PH                 | WxH               | FW            | DW                                    | DH   |
| 1180 x 2020             | 2494 x 2120       | 120           | 626                                   | 2040 |
| 1380 x 2020             | 2894 x 2120       | 120           | 726                                   | 2040 |
| 1580 x 2020             | 3294 x 2120       | 120           | 826                                   | 2040 |
| 1780 x 2020             | 3694 x 2120       | 120           | 926                                   | 2040 |
| 1980 x 2020             | 4094 x 2120       | 120           | 1026                                  | 2040 |
| 1150 x 1960             | 2464 x 2061       | 120           | 2ft. 0in. x 6ft. 6in. (610 x 1981 mm) |      |
| 1302 x 1960             | 2816 x 2061       | 120           | 2ft. 3in. x 6ft. 6in. (686 x 1981 mm) |      |
| 1454 x 1960             | 3168 x 2061       | 120           | 2ft. 6in. x 6ft. 6in. (762 x 1981 mm) |      |
| 1606 x 1960             | 3320 x 2061       | 120           | 2ft. 9in. x 6ft. 6in. (838 x 1981 mm) |      |
| 1780 x 1960             | 3694 x 2061       | 120           | 3ft. 0in. x 6ft. 6in. (914 x 1981 mm) |      |
|                         |                   |               |                                       |      |

Dimensions are given in mm

## **NOTES**

- ▶ Suitable for use with 44 mm thick FD30 timber doors (not supplied)
- ▶ Supplied with special jambs with integrated architrave.
- ▶ Max. door weight 100 kg.
- ▶ FD30 door and fireboard not supplied.
- ▶ Install at finished floor level.
- ▶ Self centering floor guide with anti-warp profile.
- Finished wall thickness 120 mm (frame thickness 70 mm).
- ► Intumescent strips included.
- ▶ Use two layers of 12.5 mm fireboard each side (not supplied).