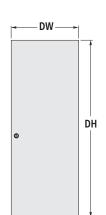

## **DOUBLE FD30 POCKET DOORS SYSTEM**

| FRAMES FOR DOUBLE DOORS |                   |               | DOOR PANEL UK                         |      |
|-------------------------|-------------------|---------------|---------------------------------------|------|
| MAX. PASSAGE SIZE       | OVERALL DIMENSION | FINISHED WALL |                                       |      |
| PW x PH                 | WxH               | FW            | DW                                    | DH   |
| 1180 x 2020             | 2494 x 2120       | 120           | 626                                   | 2040 |
| 1380 x 2020             | 2894 x 2120       | 120           | 726                                   | 2040 |
| 1580 x 2020             | 3294 x 2120       | 120           | 826                                   | 2040 |
| 1780 x 2020             | 3694 x 2120       | 120           | 926                                   | 2040 |
| 1980 x 2020             | 4094 x 2120       | 120           | 1026                                  | 2040 |
| 1150 x 1960             | 2464 x 2061       | 120           | 2ft. 0in. x 6ft. 6in. (610 x 1981 mm) |      |
| 1302 x 1960             | 2816 x 2061       | 120           | 2ft. 3in. x 6ft. 6in. (686 x 1981 mm) |      |
| 1454 x 1960             | 3168 x 2061       | 120           | 2ft. 6in. x 6ft. 6in. (762 x 1981 mm) |      |
| 1606 x 1960             | 3320 x 2061       | 120           | 2ft. 9in. x 6ft. 6in. (838 x 1981 mm) |      |
| 1780 x 1960             | 3694 x 2061       | 120           | 3ft. 0in. x 6ft. 6in. (914 x 1981 mm) |      |
|                         |                   |               |                                       |      |

Dimensions are given in mm