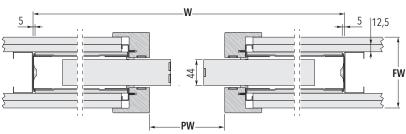

## **DOUBLE FD30 POCKET DOORS SYSTEM**

| FRAMES FOR DOUBLE DOORS |                   |               | DOOR PANEL UK                         |      |
|-------------------------|-------------------|---------------|---------------------------------------|------|
| MAX. PASSAGE SIZE       | OVERALL DIMENSION | FINISHED WALL |                                       |      |
| PW x PH                 | WxH               | FW            | DW                                    | DH   |
| 1180 x 2020             | 2494 x 2120       | 120           | 626                                   | 2040 |
| 1380 x 2020             | 2894 x 2120       | 120           | 726                                   | 2040 |
| 1580 x 2020             | 3294 x 2120       | 120           | 826                                   | 2040 |
| 1780 x 2020             | 3694 x 2120       | 120           | 926                                   | 2040 |
| 1980 x 2020             | 4094 x 2120       | 120           | 1026                                  | 2040 |
| 1150 x 1960             | 2464 x 2061       | 120           | 2ft. 0in. x 6ft. 6in. (610 x 1981 mm) |      |
| 1302 x 1960             | 2816 x 2061       | 120           | 2ft. 3in. x 6ft. 6in. (686 x 1981 mm) |      |
| 1454 x 1960             | 3168 x 2061       | 120           | 2ft. 6in. x 6ft. 6in. (762 x 1981 mm) |      |
| 1606 x 1960             | 3320 x 2061       | 120           | 2ft. 9in. x 6ft. 6in. (838 x 1981 mm) |      |
| 1780 x 1960             | 3694 x 2061       | 120           | 3ft. 0in. x 6ft. 6in. (914 x 1981 mm) |      |
|                         |                   |               |                                       |      |

Dimensions are given in mm

## **NOTES**

- ▶ Suitable for use with 44 mm thick FD30 timber doors (not supplied)
- ▶ Supplied with special jambs with integrated architrave.
- ▶ Max. door weight 100 kg.
- ▶ FD30 door and fireboard not supplied.
- ▶ Install at finished floor level.
- ▶ Self centering floor guide with anti-warp profile.
- Finished wall thickness 120 mm (frame thickness 70 mm).
- ► Intumescent strips included.
- ▶ Use two layers of 12.5 mm fireboard each side (not supplied).