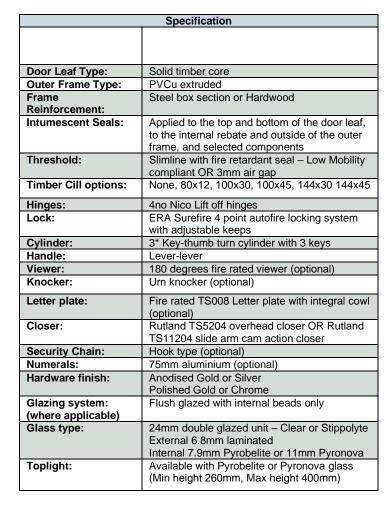

ed |
| Smoke Control test:                  | EN 1634-3: 2004                          |
| 3 <sup>rd</sup> Party Certification: | IFCC Certification Scheme                |
| CE Marking:                          | External – Yes                           |
| <del>-</del>                         | Internal – Not required                  |
| PAS 24 / Secured By                  | PAS 24 2016 specification and            |
| Design:                              | Secured by Design accredited             |
|                                      |                                          |

## Sizes available (exc cill and add-ons)

Min 833 x 1895 Max 1012 x 2115

Hardwood add-ons available in sizes 15mm, 25mm and 50mm

## **External Colour options**



White



Red







Blue

Green

Black