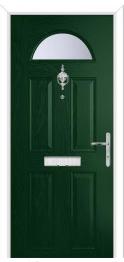

## FD30S Glazed Flat Entrance Doorset

**Gloucester** 

| Certification and Accreditations     |                                          |
|--------------------------------------|------------------------------------------|
| Fire tested to:                      | BS 476: Part 20/22:1987                  |
|                                      | EN 1634-1: 2014 + A1:2018                |
|                                      | All doorsets are bi-directionally tested |
| Smoke Control test:                  | EN 1634-3: 2004                          |
| 3 <sup>rd</sup> Party Certification: | IFCC Certification Scheme                |
| CE Marking:                          | External – Yes                           |
| <del>-</del>                         | Internal – Not required                  |
| PAS 24 / Secured By                  | PAS 24 2016 specification and            |
| Design:                              | Secured by Design accredited             |
|                                      |                                          |

## Sizes available (exc cill and add-ons)

Min 833 x 1895 Max 1012 x 2115

Hardwood add-ons available in sizes 15mm, 25mm and 50mm

## **External Colour options**

White

Red

Blue

Green

Black