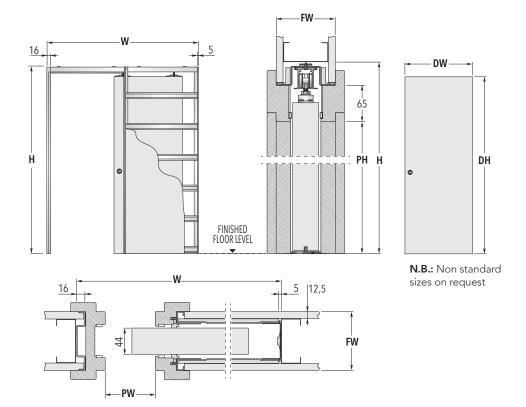

## SINGLE FD30 POCKET DOORS SYSTEM

| FRAMES FOR SINGLE DOORS    |                   |               | DOOR PANEL UK                         |      |
|----------------------------|-------------------|---------------|---------------------------------------|------|
| MAX. PASSAGE SIZE          | OVERALL DIMENSION | FINISHED WALL |                                       |      |
| PW x PH                    | W×H               | FW            | DW                                    | DH   |
| 578 X 2010                 | 1288 x 2115       | 100           | 626                                   | 2040 |
| 678 X 2010                 | 1488 x 2115       | 100           | 726                                   | 2040 |
| 778 X 2010                 | 1688 x 2115       | 100           | 826                                   | 2040 |
| 878 X 2010                 | 1888 x 2115       | 100           | 926                                   | 2040 |
| 978 X 2010                 | 2088 x 2115       | 100           | 1026                                  | 2040 |
| 563 X 1951                 | 1273 x 2056       | 100           | 2ft. 0in. x 6ft. 6in. (610 x 1981 mm) |      |
| 639 X 1951                 | 1449 x 2056       | 100           | 2ft. 3in. x 6ft. 6in. (686 x 1981 mm) |      |
| 715 X 1951                 | 1625 x 2056       | 100           | 2ft. 6in. x 6ft. 6in. (762 x 1981 mm) |      |
| 791 X 1951                 | 1701 x 2056       | 100           | 2ft. 9in. x 6ft. 6in. (838 x 1981 mm) |      |
| 878 X 1951                 | 1888 x 2056       | 100           | 3ft. 0in. x 6ft. 6in. (914 x 1981 mm) |      |
| Dimensions are given in mm |                   |               |                                       |      |

### NOTES

- ▶ Special jambs incorporating architraves 100 mm finished wall thickness.
- ▶ Use 15 x 4 mm intumescent strips and 12,5 mm fireboard (not supplied).
- ▶ For use with 44 mm FD30 rated fire doors (not included).
- ▶ Non standard sizes please contact us. Max door weight 100 kg.
- ▶ Self-centering floor guide with anti-warp profile.