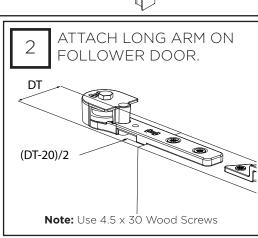

284AP 2 Doors (4x) 3 Doors (6x)

| Description         | 2 Door                | 3 Door |
|---------------------|-----------------------|--------|
| M8 x 40 Hex HD Bolt | 4x                    | 6x     |
| M8 Flanged Nut      | 4x                    | 6x     |
| M8 Full Nut         | 4x                    | 6x     |
| M6 X 12 CSK HD      | 3x                    | 7x     |
| 8G X 38 Woodscrew   | 16x                   | 24x    |
| 4.5 x 30 Woodscrew  | -10/2) <sup>1</sup> × | 18x    |
| M4 X 6 Grub Screw   | 1x                    | 2x     |
| M6 X 10 Hex HD Bolt | 3x                    | 6x     |