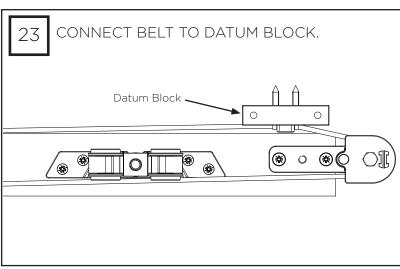

| 6x     |
| M6 X 12 CSK HD      | 3x                    | 7x     |
| 8G X 38 Woodscrew   | 16x                   | 24x    |
| 4.5 x 30 Woodscrew  | -10/2) <sup>1</sup> × | 18x    |
| M4 X 6 Grub Screw   | 1x                    | 2x     |
| M6 X 10 Hex HD Bolt | 3x                    | 6x     |

# KIT AND DOOR SPECIFICATION

| Kit Short Code | (kg                    |
|----------------|------------------------|
| TELHP120/2     | 120kg                  |
| TELHP120/3     | <b>Y</b> 2 <b>0</b> kg |

# **TOOLS REQUIRED**



#### FLOOR GUIDE ROUTING DETAIL



### SYSTEM OVERVIEW AND TRACK INSTALLATION





DT = DOOR THICKINESS DH = DOOR HEIGHT X =

RECOMMENDED TOP CLEARANCE (63.5MM) TSH = TRACK SET HEIGHT S = GAP REQUIRED BETWEEN TRACKS



























































t: 01422 387331

e: sales@emeralddoors.co.uk w: www.emeralddoors.co.uk