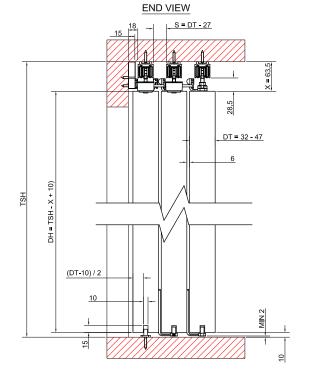

### SYSTEM OVERVIEW AND TRACK INSTALLATION

DT = DOOR THICKINESS DH = DOOR HEIGHT X =

RECOMMENDED TOP CLEARANCE (63.5MM) TSH = TRACK SET HEIGHT S = GAP REQUIRED BETWEEN TRACKS

t: 01422 387331

e: sales@emeralddoors.co.uk w: www.emeralddoors.co.uk