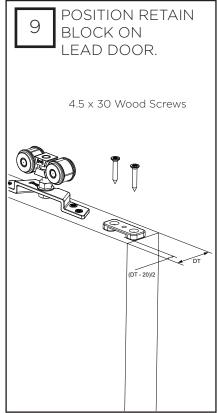

| 4x                    | 6x     |
| M6 X 12 CSK HD      | 3x                    | 7x     |
| 8G X 38 Woodscrew   | 16x                   | 24x    |
| 4.5 x 30 Woodscrew  | -10/2) <sup>1</sup> × | 18x    |
| M4 X 6 Grub Screw   | 1x                    | 2x     |
| M6 X 10 Hex HD Bolt | 3x                    | 6x     |

# KIT AND DOOR SPECIFICATION

| Kit Short Code | (kg                    |
|----------------|------------------------|
| TELHP120/2     | 120kg                  |
| TELHP120/3     | <b>Y</b> 2 <b>0</b> kg |

# **TOOLS REQUIRED**



#### FLOOR GUIDE ROUTING DETAIL



### SYSTEM OVERVIEW AND TRACK INSTALLATION





DT = DOOR THICKINESS DH = DOOR HEIGHT X =

RECOMMENDED TOP CLEARANCE (63.5MM) TSH = TRACK SET HEIGHT S = GAP REQUIRED BETWEEN TRACKS



























































t: 01422 387331

e: sales@emeralddoors.co.uk w: www.emeralddoors.co.uk