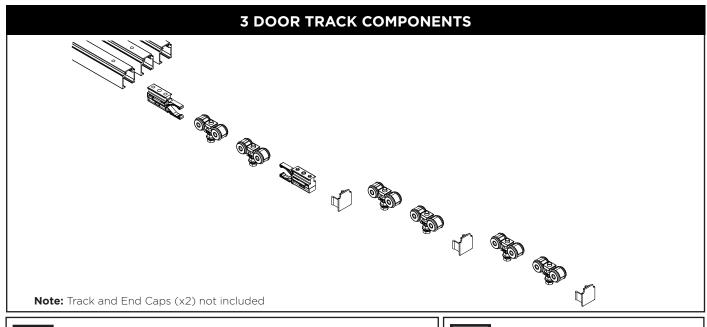

#### **KIT CONTENTS**

Short Arm 2 Doors (1x) 3 Doors (2x)

Belt Retain Block 2 Doors (1x) 3 Doors (1x)

Bracket

Belt Joint Second Door Bracket 2 Doors (1x) 2 Doors (0x) 3 Doors (2x) 3 Doors (1x)

Datum Block 2 Doors (1x) 3 Doors (1x)

Fixed Floor Guide 2 Doors (1x) 3 Doors (1x)

Adjustable Floor

Floor Guide Foot Guide Bracket 2 Doors (1x) 2 Doors (1x) 3 Doors (2x) 3 Doors (2x)

Belt Clamp 2 Doors (3x) 3 Doors (6x)

284HP 2 Doors (4x) 3 Doors (6x)

284AP 2 Doors (4x) 3 Doors (6x)

| Description         | 2 Door                | 3 Door |
|---------------------|-----------------------|--------|
| M8 x 40 Hex HD Bolt | 4x                    | 6x     |
| M8 Flanged Nut      | 4x                    | 6x     |
| M8 Full Nut         | 4x                    | 6x     |
| M6 X 12 CSK HD      | 3x                    | 7x     |
| 8G X 38 Woodscrew   | 16x                   | 24x    |
| 4.5 x 30 Woodscrew  | -10/2) <sup>1</sup> × | 18x    |
| M4 X 6 Grub Screw   | 1x                    | 2x     |
| M6 X 10 Hex HD Bolt | 3x                    | 6x     |