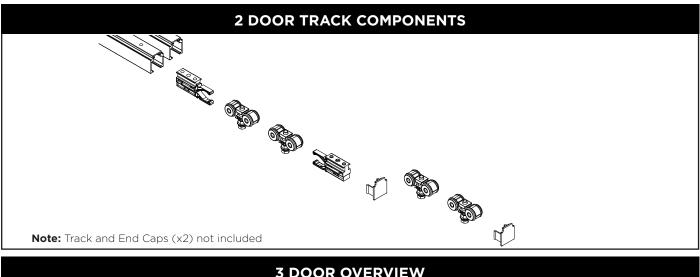

#### **KIT CONTENTS**

Short Arm 2 Doors (1x) 3 Doors (2x)

Belt Retain Block 2 Doors (1x) 3 Doors (1x)

Bracket

Belt Joint Second Door Bracket 2 Doors (1x) 2 Doors (0x) 3 Doors (2x) 3 Doors (1x)

Datum Block 2 Doors (1x) 3 Doors (1x)

Fixed Floor Guide 2 Doors (1x) 3 Doors (1x)

Adjustable Floor

Floor Guide Foot Guide Bracket 2 Doors (1x) 2 Doors (1x) 3 Doors (2x) 3 Doors (2x)

Belt Clamp 2 Doors (3x) 3 Doors (6x)

284HP 2 Doors (4x) 3 Doors (6x)

284AP 2 Doors (4x) 3 Doors (6x)

| Description         | 2 Door                | 3 Door |
|---------------------|-----------------------|--------|
| M8 x 40 Hex HD Bolt | 4x                    | 6x     |
| M8 Flanged Nut      | 4x                    | 6x     |
| M8 Full Nut         | 4x                    | 6x     |
| M6 X 12 CSK HD      | 3x                    | 7x     |
| 8G X 38 Woodscrew   | 16x                   | 24x    |
| 4.5 x 30 Woodscrew  | -10/2) <sup>1</sup> × | 18x    |
| M4 X 6 Grub Screw   | 1x                    | 2x     |
| M6 X 10 Hex HD Bolt | 3x                    | 6x     |