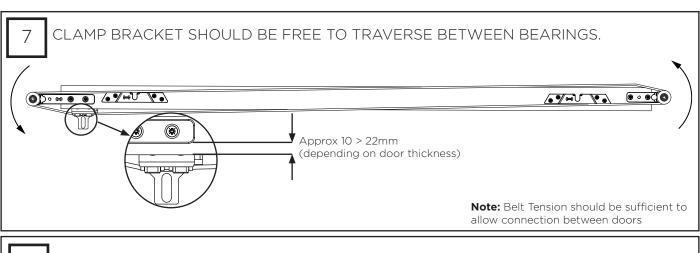

ut         | 4x                    | 6x     |
| M6 X 12 CSK HD      | 3x                    | 7x     |
| 8G X 38 Woodscrew   | 16x                   | 24x    |
| 4.5 x 30 Woodscrew  | -10/2) <sup>1</sup> × | 18x    |
| M4 X 6 Grub Screw   | 1x                    | 2x     |
| M6 X 10 Hex HD Bolt | 3x                    | 6x     |

# KIT AND DOOR SPECIFICATION

| Kit Short Code | (kg                    |
|----------------|------------------------|
| TELHP120/2     | 120kg                  |
| TELHP120/3     | <b>Y</b> 2 <b>0</b> kg |

# **TOOLS REQUIRED**



#### FLOOR GUIDE ROUTING DETAIL



### SYSTEM OVERVIEW AND TRACK INSTALLATION





DT = DOOR THICKINESS DH = DOOR HEIGHT X =

RECOMMENDED TOP CLEARANCE (63.5MM) TSH = TRACK SET HEIGHT S = GAP REQUIRED BETWEEN TRACKS



























































t: 01422 387331

e: sales@emeralddoors.co.uk w: www.emeralddoors.co.uk