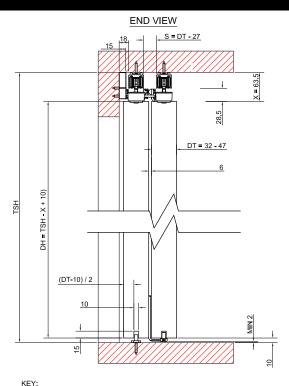

### SYSTEM OVERVIEW AND TRACK INSTALLATION

DT = DOOR THICKINESS DH = DOOR HEIGHT X =

RECOMMENDED TOP CLEARANCE (63.5MM) TSH = TRACK SET HEIGHT S = GAP REQUIRED BETWEEN TRACKS

t: 01422 387331

e: sales@emeralddoors.co.uk w: www.emeralddoors.co.uk