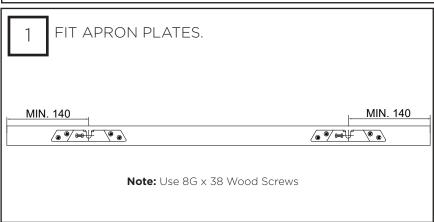

| M8 Full Nut         | 4x                    | 6x     |
| M6 X 12 CSK HD      | 3x                    | 7x     |
| 8G X 38 Woodscrew   | 16x                   | 24x    |
| 4.5 x 30 Woodscrew  | -10/2) <sup>1</sup> × | 18x    |
| M4 X 6 Grub Screw   | 1x                    | 2x     |
| M6 X 10 Hex HD Bolt | 3x                    | 6x     |

# KIT AND DOOR SPECIFICATION

| Kit Short Code | (kg                    |
|----------------|------------------------|
| TELHP120/2     | 120kg                  |
| TELHP120/3     | <b>Y</b> 2 <b>0</b> kg |

# **TOOLS REQUIRED**



#### FLOOR GUIDE ROUTING DETAIL



### SYSTEM OVERVIEW AND TRACK INSTALLATION





DT = DOOR THICKINESS DH = DOOR HEIGHT X =

RECOMMENDED TOP CLEARANCE (63.5MM) TSH = TRACK SET HEIGHT S = GAP REQUIRED BETWEEN TRACKS



























































t: 01422 387331

e: sales@emeralddoors.co.uk w: www.emeralddoors.co.uk