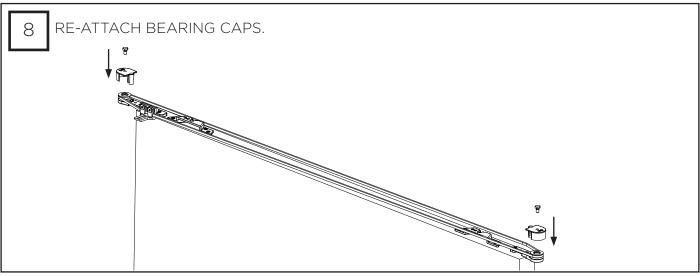

| 4x                    | 6x     |
| M6 X 12 CSK HD      | 3x                    | 7x     |
| 8G X 38 Woodscrew   | 16x                   | 24x    |
| 4.5 x 30 Woodscrew  | -10/2) <sup>1</sup> × | 18x    |
| M4 X 6 Grub Screw   | 1x                    | 2x     |
| M6 X 10 Hex HD Bolt | 3x                    | 6x     |

# KIT AND DOOR SPECIFICATION

| Kit Short Code | (kg                    |
|----------------|------------------------|
| TELHP120/2     | 120kg                  |
| TELHP120/3     | <b>Y</b> 2 <b>0</b> kg |

# **TOOLS REQUIRED**



#### FLOOR GUIDE ROUTING DETAIL



### SYSTEM OVERVIEW AND TRACK INSTALLATION





DT = DOOR THICKINESS DH = DOOR HEIGHT X =

RECOMMENDED TOP CLEARANCE (63.5MM) TSH = TRACK SET HEIGHT S = GAP REQUIRED BETWEEN TRACKS



























































t: 01422 387331

e: sales@emeralddoors.co.uk w: www.emeralddoors.co.uk