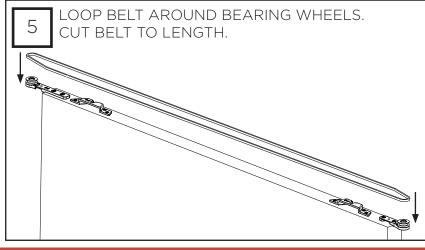

#### **KIT CONTENTS**

Short Arm 2 Doors (1x) 3 Doors (2x)

Belt Retain Block 2 Doors (1x) 3 Doors (1x)

Bracket

Belt Joint Second Door Bracket 2 Doors (1x) 2 Doors (0x) 3 Doors (2x) 3 Doors (1x)

Datum Block 2 Doors (1x) 3 Doors (1x)