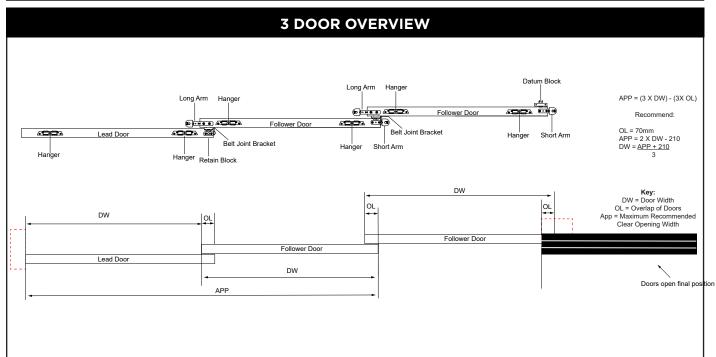

### SYSTEM OVERVIEW AND TRACK INSTALLATION

DT = DOOR THICKINESS DH = DOOR HEIGHT X =

RECOMMENDED TOP CLEARANCE (63.5MM) TSH = TRACK SET HEIGHT S = GAP REQUIRED BETWEEN TRACKS

t: 01422 387331

e: sales@emeralddoors.co.uk w: www.emeralddoors.co.uk