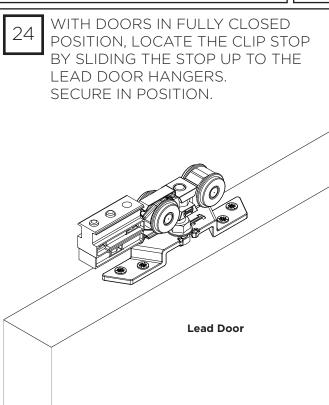

| 6x     |
| M6 X 12 CSK HD      | 3x                    | 7x     |
| 8G X 38 Woodscrew   | 16x                   | 24x    |
| 4.5 x 30 Woodscrew  | -10/2) <sup>1</sup> × | 18x    |
| M4 X 6 Grub Screw   | 1x                    | 2x     |
| M6 X 10 Hex HD Bolt | 3x                    | 6x     |

# KIT AND DOOR SPECIFICATION

| Kit Short Code | (kg                    |
|----------------|------------------------|
| TELHP120/2     | 120kg                  |
| TELHP120/3     | <b>Y</b> 2 <b>0</b> kg |

# **TOOLS REQUIRED**



#### FLOOR GUIDE ROUTING DETAIL



### SYSTEM OVERVIEW AND TRACK INSTALLATION





DT = DOOR THICKINESS DH = DOOR HEIGHT X =

RECOMMENDED TOP CLEARANCE (63.5MM) TSH = TRACK SET HEIGHT S = GAP REQUIRED BETWEEN TRACKS



























































t: 01422 387331

e: sales@emeralddoors.co.uk w: www.emeralddoors.co.uk