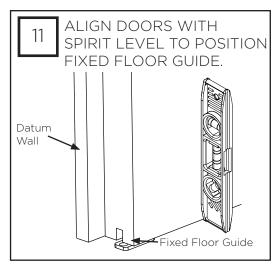

Fixed Floor Guide 2 Doors (1x) 3 Doors (1x)

Adjustable Floor

Floor Guide Foot Guide Bracket 2 Doors (1x) 2 Doors (1x) 3 Doors (2x) 3 Doors (2x)

Belt Clamp 2 Doors (3x) 3 Doors (6x)

284HP 2 Doors (4x) 3 Doors (6x)