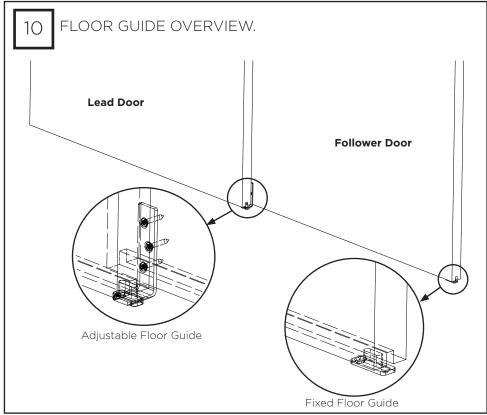

| 4x                    | 6x     |
| M6 X 12 CSK HD      | 3x                    | 7x     |
| 8G X 38 Woodscrew   | 16x                   | 24x    |
| 4.5 x 30 Woodscrew  | -10/2) <sup>1</sup> × | 18x    |
| M4 X 6 Grub Screw   | 1x                    | 2x     |
| M6 X 10 Hex HD Bolt | 3x                    | 6x     |

# KIT AND DOOR SPECIFICATION

| Kit Short Code | (kg                    |
|----------------|------------------------|
| TELHP120/2     | 120kg                  |
| TELHP120/3     | <b>Y</b> 2 <b>0</b> kg |

# **TOOLS REQUIRED**



#### FLOOR GUIDE ROUTING DETAIL



### SYSTEM OVERVIEW AND TRACK INSTALLATION





DT = DOOR THICKINESS DH = DOOR HEIGHT X =

RECOMMENDED TOP CLEARANCE (63.5MM) TSH = TRACK SET HEIGHT S = GAP REQUIRED BETWEEN TRACKS



























































t: 01422 387331

e: sales@emeralddoors.co.uk w: www.emeralddoors.co.uk