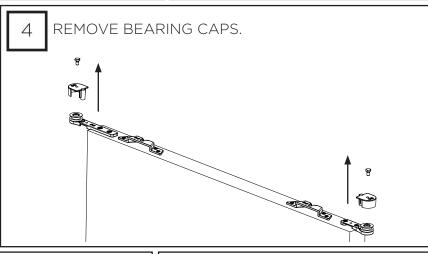

#### **KIT CONTENTS**

Short Arm 2 Doors (1x) 3 Doors (2x)

Belt Retain Block 2 Doors (1x) 3 Doors (1x)

Bracket

Belt Joint Second Door Bracket 2 Doors (1x) 2 Doors (0x) 3 Doors (2x) 3 Doors (1x)

Datum Block 2 Doors (1x) 3 Doors (1x)