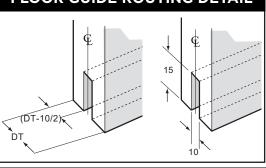

| 3 Door |
|---------------------|-----------------------|--------|
| M8 x 40 Hex HD Bolt | 4x                    | 6x     |
| M8 Flanged Nut      | 4x                    | 6x     |
| M8 Full Nut         | 4x                    | 6x     |
| M6 X 12 CSK HD      | 3x                    | 7x     |
| 8G X 38 Woodscrew   | 16x                   | 24x    |
| 4.5 x 30 Woodscrew  | -10/2) <sup>1</sup> × | 18x    |
| M4 X 6 Grub Screw   | 1x                    | 2x     |
| M6 X 10 Hex HD Bolt | 3x                    | 6x     |

# KIT AND DOOR SPECIFICATION

| Kit Short Code | (kg                    |
|----------------|------------------------|
| TELHP120/2     | 120kg                  |
| TELHP120/3     | <b>Y</b> 2 <b>0</b> kg |

# **TOOLS REQUIRED**



#### FLOOR GUIDE ROUTING DETAIL



### SYSTEM OVERVIEW AND TRACK INSTALLATION





DT = DOOR THICKINESS DH = DOOR HEIGHT X =

RECOMMENDED TOP CLEARANCE (63.5MM) TSH = TRACK SET HEIGHT S = GAP REQUIRED BETWEEN TRACKS



























































t: 01422 387331

e: sales@emeralddoors.co.uk w: www.emeralddoors.co.uk