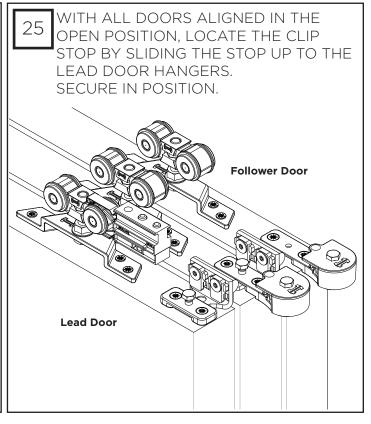

6x     |
| M6 X 12 CSK HD      | 3x                    | 7x     |
| 8G X 38 Woodscrew   | 16x                   | 24x    |
| 4.5 x 30 Woodscrew  | -10/2) <sup>1</sup> × | 18x    |
| M4 X 6 Grub Screw   | 1x                    | 2x     |
| M6 X 10 Hex HD Bolt | 3x                    | 6x     |

# KIT AND DOOR SPECIFICATION

| Kit Short Code | (kg                    |
|----------------|------------------------|
| TELHP120/2     | 120kg                  |
| TELHP120/3     | <b>Y</b> 2 <b>0</b> kg |

# **TOOLS REQUIRED**



#### FLOOR GUIDE ROUTING DETAIL



### SYSTEM OVERVIEW AND TRACK INSTALLATION





DT = DOOR THICKINESS DH = DOOR HEIGHT X =

RECOMMENDED TOP CLEARANCE (63.5MM) TSH = TRACK SET HEIGHT S = GAP REQUIRED BETWEEN TRACKS



























































t: 01422 387331

e: sales@emeralddoors.co.uk w: www.emeralddoors.co.uk