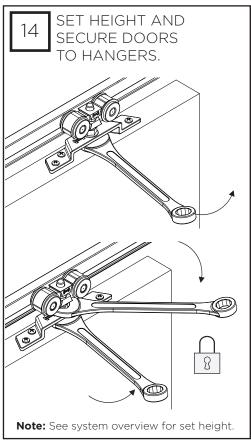

x                    | 6x     |
| M6 X 12 CSK HD      | 3x                    | 7x     |
| 8G X 38 Woodscrew   | 16x                   | 24x    |
| 4.5 x 30 Woodscrew  | -10/2) <sup>1</sup> × | 18x    |
| M4 X 6 Grub Screw   | 1x                    | 2x     |
| M6 X 10 Hex HD Bolt | 3x                    | 6x     |

# KIT AND DOOR SPECIFICATION

| Kit Short Code | (kg                    |
|----------------|------------------------|
| TELHP120/2     | 120kg                  |
| TELHP120/3     | <b>Y</b> 2 <b>0</b> kg |

# **TOOLS REQUIRED**



#### FLOOR GUIDE ROUTING DETAIL



### SYSTEM OVERVIEW AND TRACK INSTALLATION





DT = DOOR THICKINESS DH = DOOR HEIGHT X =

RECOMMENDED TOP CLEARANCE (63.5MM) TSH = TRACK SET HEIGHT S = GAP REQUIRED BETWEEN TRACKS



























































t: 01422 387331

e: sales@emeralddoors.co.uk w: www.emeralddoors.co.uk