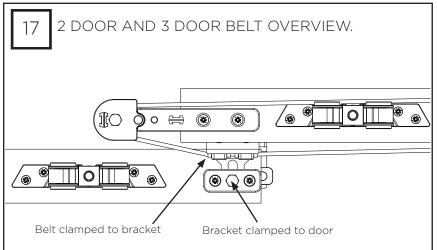

| 6x     |
| M6 X 12 CSK HD      | 3x                    | 7x     |
| 8G X 38 Woodscrew   | 16x                   | 24x    |
| 4.5 x 30 Woodscrew  | -10/2) <sup>1</sup> × | 18x    |
| M4 X 6 Grub Screw   | 1x                    | 2x     |
| M6 X 10 Hex HD Bolt | 3x                    | 6x     |

# KIT AND DOOR SPECIFICATION

| Kit Short Code | (kg                    |
|----------------|------------------------|
| TELHP120/2     | 120kg                  |
| TELHP120/3     | <b>Y</b> 2 <b>0</b> kg |

# **TOOLS REQUIRED**



#### FLOOR GUIDE ROUTING DETAIL



### SYSTEM OVERVIEW AND TRACK INSTALLATION





DT = DOOR THICKINESS DH = DOOR HEIGHT X =

RECOMMENDED TOP CLEARANCE (63.5MM) TSH = TRACK SET HEIGHT S = GAP REQUIRED BETWEEN TRACKS



























































t: 01422 387331

e: sales@emeralddoors.co.uk w: www.emeralddoors.co.uk