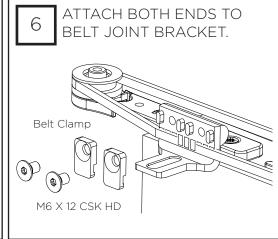

#### **KIT CONTENTS**

Short Arm 2 Doors (1x) 3 Doors (2x)

Belt Retain Block 2 Doors (1x) 3 Doors (1x)

Bracket

Belt Joint Second Door Bracket 2 Doors (1x) 2 Doors (0x) 3 Doors (2x) 3 Doors (1x)

Datum Block 2 Doors (1x) 3 Doors (1x)