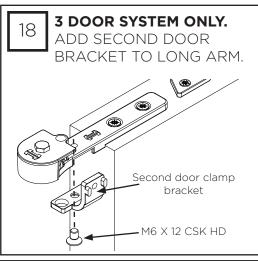

| 6x     |
| M6 X 12 CSK HD      | 3x                    | 7x     |
| 8G X 38 Woodscrew   | 16x                   | 24x    |
| 4.5 x 30 Woodscrew  | -10/2) <sup>1</sup> × | 18x    |
| M4 X 6 Grub Screw   | 1x                    | 2x     |
| M6 X 10 Hex HD Bolt | 3x                    | 6x     |

# KIT AND DOOR SPECIFICATION

| Kit Short Code | (kg                    |
|----------------|------------------------|
| TELHP120/2     | 120kg                  |
| TELHP120/3     | <b>Y</b> 2 <b>0</b> kg |

# **TOOLS REQUIRED**



#### FLOOR GUIDE ROUTING DETAIL



### SYSTEM OVERVIEW AND TRACK INSTALLATION





DT = DOOR THICKINESS DH = DOOR HEIGHT X =

RECOMMENDED TOP CLEARANCE (63.5MM) TSH = TRACK SET HEIGHT S = GAP REQUIRED BETWEEN TRACKS



























































t: 01422 387331

e: sales@emeralddoors.co.uk w: www.emeralddoors.co.uk