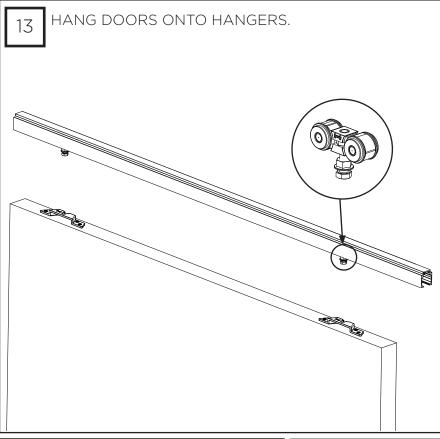

### SYSTEM OVERVIEW AND TRACK INSTALLATION

DT = DOOR THICKINESS DH = DOOR HEIGHT X =

RECOMMENDED TOP CLEARANCE (63.5MM) TSH = TRACK SET HEIGHT S = GAP REQUIRED BETWEEN TRACKS

t: 01422 387331

e: sales@emeralddoors.co.uk w: www.emeralddoors.co.uk