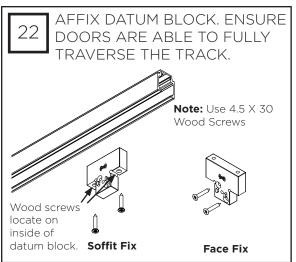

| 6x     |
| M6 X 12 CSK HD      | 3x                    | 7x     |
| 8G X 38 Woodscrew   | 16x                   | 24x    |
| 4.5 x 30 Woodscrew  | -10/2) <sup>1</sup> × | 18x    |
| M4 X 6 Grub Screw   | 1x                    | 2x     |
| M6 X 10 Hex HD Bolt | 3x                    | 6x     |

# KIT AND DOOR SPECIFICATION

| Kit Short Code | (kg                    |
|----------------|------------------------|
| TELHP120/2     | 120kg                  |
| TELHP120/3     | <b>Y</b> 2 <b>0</b> kg |

# **TOOLS REQUIRED**



#### FLOOR GUIDE ROUTING DETAIL



### SYSTEM OVERVIEW AND TRACK INSTALLATION





DT = DOOR THICKINESS DH = DOOR HEIGHT X =

RECOMMENDED TOP CLEARANCE (63.5MM) TSH = TRACK SET HEIGHT S = GAP REQUIRED BETWEEN TRACKS



























































t: 01422 387331

e: sales@emeralddoors.co.uk w: www.emeralddoors.co.uk