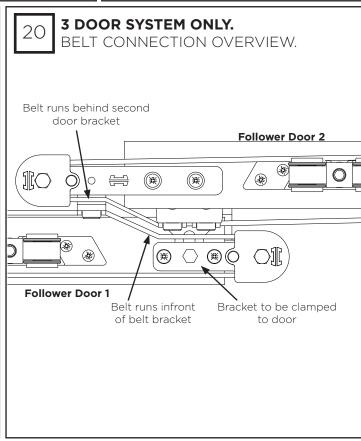

| 6x     |
| M6 X 12 CSK HD      | 3x                    | 7x     |
| 8G X 38 Woodscrew   | 16x                   | 24x    |
| 4.5 x 30 Woodscrew  | -10/2) <sup>1</sup> × | 18x    |
| M4 X 6 Grub Screw   | 1x                    | 2x     |
| M6 X 10 Hex HD Bolt | 3x                    | 6x     |

# KIT AND DOOR SPECIFICATION

| Kit Short Code | (kg                    |
|----------------|------------------------|
| TELHP120/2     | 120kg                  |
| TELHP120/3     | <b>Y</b> 2 <b>0</b> kg |

# **TOOLS REQUIRED**



#### FLOOR GUIDE ROUTING DETAIL



### SYSTEM OVERVIEW AND TRACK INSTALLATION





DT = DOOR THICKINESS DH = DOOR HEIGHT X =

RECOMMENDED TOP CLEARANCE (63.5MM) TSH = TRACK SET HEIGHT S = GAP REQUIRED BETWEEN TRACKS



























































t: 01422 387331

e: sales@emeralddoors.co.uk w: www.emeralddoors.co.uk