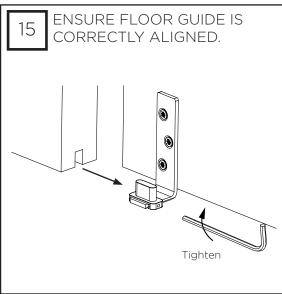

| 6x     |
| M6 X 12 CSK HD      | 3x                    | 7x     |
| 8G X 38 Woodscrew   | 16x                   | 24x    |
| 4.5 x 30 Woodscrew  | -10/2) <sup>1</sup> × | 18x    |
| M4 X 6 Grub Screw   | 1x                    | 2x     |
| M6 X 10 Hex HD Bolt | 3x                    | 6x     |

# KIT AND DOOR SPECIFICATION

| Kit Short Code | (kg                    |
|----------------|------------------------|
| TELHP120/2     | 120kg                  |
| TELHP120/3     | <b>Y</b> 2 <b>0</b> kg |

# **TOOLS REQUIRED**



#### FLOOR GUIDE ROUTING DETAIL



### SYSTEM OVERVIEW AND TRACK INSTALLATION





DT = DOOR THICKINESS DH = DOOR HEIGHT X =

RECOMMENDED TOP CLEARANCE (63.5MM) TSH = TRACK SET HEIGHT S = GAP REQUIRED BETWEEN TRACKS



























































t: 01422 387331

e: sales@emeralddoors.co.uk w: www.emeralddoors.co.uk