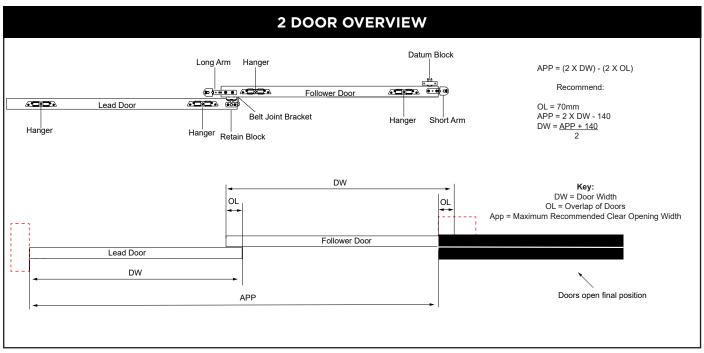

6x     |
| M8 Full Nut         | 4x                    | 6x     |
| M6 X 12 CSK HD      | 3x                    | 7x     |
| 8G X 38 Woodscrew   | 16x                   | 24x    |
| 4.5 x 30 Woodscrew  | -10/2) <sup>1</sup> × | 18x    |
| M4 X 6 Grub Screw   | 1x                    | 2x     |
| M6 X 10 Hex HD Bolt | 3x                    | 6x     |

# KIT AND DOOR SPECIFICATION

| Kit Short Code | (kg                    |
|----------------|------------------------|
| TELHP120/2     | 120kg                  |
| TELHP120/3     | <b>Y</b> 2 <b>0</b> kg |

# **TOOLS REQUIRED**



#### FLOOR GUIDE ROUTING DETAIL



### SYSTEM OVERVIEW AND TRACK INSTALLATION





DT = DOOR THICKINESS DH = DOOR HEIGHT X =

RECOMMENDED TOP CLEARANCE (63.5MM) TSH = TRACK SET HEIGHT S = GAP REQUIRED BETWEEN TRACKS



























































t: 01422 387331

e: sales@emeralddoors.co.uk w: www.emeralddoors.co.uk