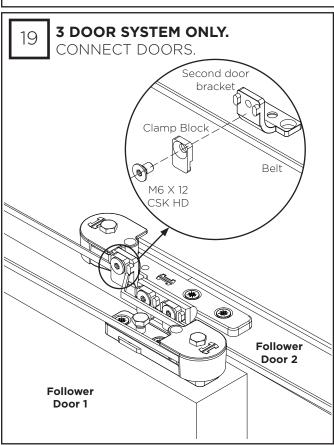

| 6x     |
| M6 X 12 CSK HD      | 3x                    | 7x     |
| 8G X 38 Woodscrew   | 16x                   | 24x    |
| 4.5 x 30 Woodscrew  | -10/2) <sup>1</sup> × | 18x    |
| M4 X 6 Grub Screw   | 1x                    | 2x     |
| M6 X 10 Hex HD Bolt | 3x                    | 6x     |

# KIT AND DOOR SPECIFICATION

| Kit Short Code | (kg                    |
|----------------|------------------------|
| TELHP120/2     | 120kg                  |
| TELHP120/3     | <b>Y</b> 2 <b>0</b> kg |

# **TOOLS REQUIRED**



#### FLOOR GUIDE ROUTING DETAIL



### SYSTEM OVERVIEW AND TRACK INSTALLATION





DT = DOOR THICKINESS DH = DOOR HEIGHT X =

RECOMMENDED TOP CLEARANCE (63.5MM) TSH = TRACK SET HEIGHT S = GAP REQUIRED BETWEEN TRACKS



























































t: 01422 387331

e: sales@emeralddoors.co.uk w: www.emeralddoors.co.uk