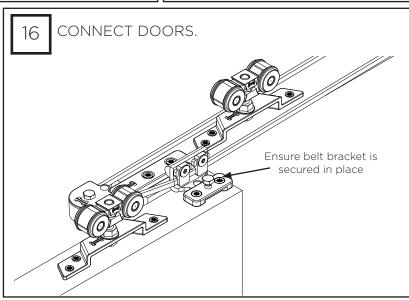

| 6x     |
| M6 X 12 CSK HD      | 3x                    | 7x     |
| 8G X 38 Woodscrew   | 16x                   | 24x    |
| 4.5 x 30 Woodscrew  | -10/2) <sup>1</sup> × | 18x    |
| M4 X 6 Grub Screw   | 1x                    | 2x     |
| M6 X 10 Hex HD Bolt | 3x                    | 6x     |

# KIT AND DOOR SPECIFICATION

| Kit Short Code | (kg                    |
|----------------|------------------------|
| TELHP120/2     | 120kg                  |
| TELHP120/3     | <b>Y</b> 2 <b>0</b> kg |

# **TOOLS REQUIRED**



#### FLOOR GUIDE ROUTING DETAIL



### SYSTEM OVERVIEW AND TRACK INSTALLATION





DT = DOOR THICKINESS DH = DOOR HEIGHT X =

RECOMMENDED TOP CLEARANCE (63.5MM) TSH = TRACK SET HEIGHT S = GAP REQUIRED BETWEEN TRACKS



























































t: 01422 387331

e: sales@emeralddoors.co.uk w: www.emeralddoors.co.uk