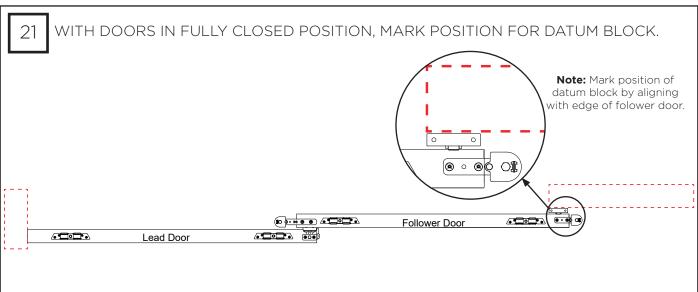

| 6x     |
| M6 X 12 CSK HD      | 3x                    | 7x     |
| 8G X 38 Woodscrew   | 16x                   | 24x    |
| 4.5 x 30 Woodscrew  | -10/2) <sup>1</sup> × | 18x    |
| M4 X 6 Grub Screw   | 1x                    | 2x     |
| M6 X 10 Hex HD Bolt | 3x                    | 6x     |

# KIT AND DOOR SPECIFICATION

| Kit Short Code | (kg                    |
|----------------|------------------------|
| TELHP120/2     | 120kg                  |
| TELHP120/3     | <b>Y</b> 2 <b>0</b> kg |

# **TOOLS REQUIRED**



#### FLOOR GUIDE ROUTING DETAIL



### SYSTEM OVERVIEW AND TRACK INSTALLATION





DT = DOOR THICKINESS DH = DOOR HEIGHT X =

RECOMMENDED TOP CLEARANCE (63.5MM) TSH = TRACK SET HEIGHT S = GAP REQUIRED BETWEEN TRACKS



























































t: 01422 387331

e: sales@emeralddoors.co.uk w: www.emeralddoors.co.uk