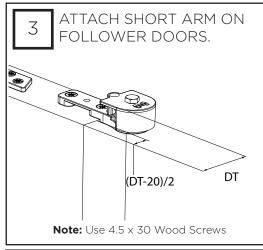

284AP 2 Doors (4x) 3 Doors (6x)

| Description         | 2 Door                | 3 Door |
|---------------------|-----------------------|--------|
| M8 x 40 Hex HD Bolt | 4x                    | 6x     |
| M8 Flanged Nut      | 4x                    | 6x     |
| M8 Full Nut         | 4x                    | 6x     |
| M6 X 12 CSK HD      | 3x                    | 7x     |
| 8G X 38 Woodscrew   | 16x                   | 24x    |
| 4.5 x 30 Woodscrew  | -10/2) <sup>1</sup> × | 18x    |
| M4 X 6 Grub Screw   | 1x                    | 2x     |
| M6 X 10 Hex HD Bolt | 3x                    | 6x     |