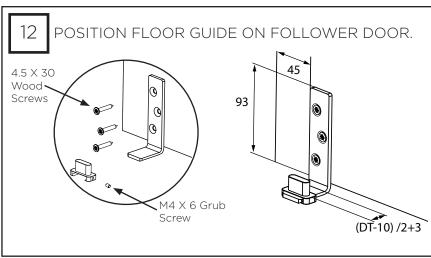

Fixed Floor Guide 2 Doors (1x) 3 Doors (1x)

Adjustable Floor

Floor Guide Foot Guide Bracket 2 Doors (1x) 2 Doors (1x) 3 Doors (2x) 3 Doors (2x)

Belt Clamp 2 Doors (3x) 3 Doors (6x)

284HP 2 Doors (4x) 3 Doors (6x)

284AP 2 Doors (4x) 3 Doors (6x)

| Description         | 2 Door                | 3 Door |
|---------------------|-----------------------|--------|
| M8 x 40 Hex HD Bolt | 4x                    | 6x     |
| M8 Flanged Nut      | 4x                    | 6x     |
| M8 Full Nut         | 4x                    | 6x     |
| M6 X 12 CSK HD      | 3x                    | 7x     |
| 8G X 38 Woodscrew   | 16x                   | 24x    |
| 4.5 x 30 Woodscrew  | -10/2) <sup>1</sup> × | 18x    |
| M4 X 6 Grub Screw   | 1x                    | 2x     |
| M6 X 10 Hex HD Bolt | 3x                    | 6x     |